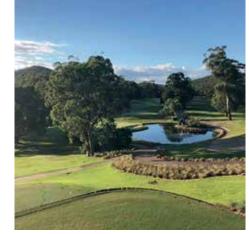

The Nelson Bay Golf Club has an impressive 27 hole golf course on 175 acres of challenging tree lined fairways set in an idyllic setting and home to kangaroos, wallabies, koalas, native birds and the occasional goanna. Our golf professionals and their team are on hand to assist you and your guests.

#### **PROPERTY FEATURES**

- 180 degree views of golf course and National Park
- AV facilities latest technology in data projectors/screens
- Seat up to 180 banquet style
- Free guest WiFi