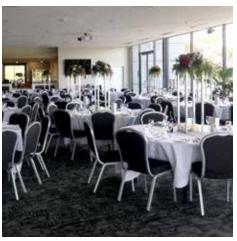

Nelson Bay Golf Club's new conference and function room seats up to 180 people banquet style with stunning views over the course. With a balcony that wraps around the room allowing for natural light which can be completely blacked out to meet requirements. Complimentary WiFi and the latest technology in data projectors, screens and PA systems are available.

## FUNCTION ROOMS

- Separate entrance from main club entrance
- Full catering packages
- Open air balcony terrace
- Sports bar & full gaming facilities
- Children's area
- Fully stocked pro-shop

| Room      | Area (m²) | Cocktail | Banquet | Theatre | Classroom | Board<br>Room | U-shape |
|-----------|-----------|----------|---------|---------|-----------|---------------|---------|
| Tomaree   | 143       | 150      | 120     | 145     | 95        | 120           | 50      |
| Yacaaba   | 88        | 100      | 70      | 90      | 95        | 80            | 40      |
| Combined  | 231       | 210      | 180     | 230     | 140       | 160           | 70      |
| Boardroom | 22        | -        | -       | -       | -         | 10            | -       |