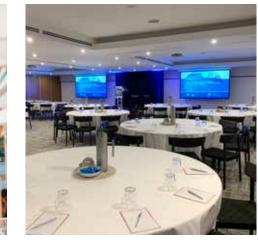

## SHOAL BAY CONVENTION CENTRE 9 35-45 SHOAL BAY ROAD, SHOAL BAY PORT STEPHENS NSW AUSTRALIA

A stunning beachfront location, the newly renovated Shoal Bay Convention Centre is a purpose-built function centre which can cater for conferences up to 500 delegates. Featuring state-of-the-art facilities including high quality audio visual, two large, fully-equipped kitchens and two bars dedicated to catering for small and large groups, multi-functional spaces and ample break-out or trade-show areas.

## FUNCTION ROOMS

- Indoor and outdoor swimming pools
- Health centre and gymnasium
- Free WiFi
- Onsite accommodation

| Room              | Area (m <sup>2</sup> ) | Cocktail | Banquet | Theatre | Classroom | Board<br>Room | U-shape |
|-------------------|------------------------|----------|---------|---------|-----------|---------------|---------|
| Whitesands        | 251                    | 250      | 180     | 200     | 180       | 90            | 90      |
| Tomaree           | 144                    | 90       | 80      | 120     | 72        | 40            | 45      |
| Zenith            | 96                     | 90       | 60      | 90      | 54        | 30            | 34      |
| Yacaaba           | 112                    | 90       | 60      | 90      | 54        | 30            | 34      |
| Convention Centre | 352                    | 500      | 240     | 350     | 192       | -             | 108     |
| Boardroom         | 29                     | -        | -       | -       | -         | 14            | -       |