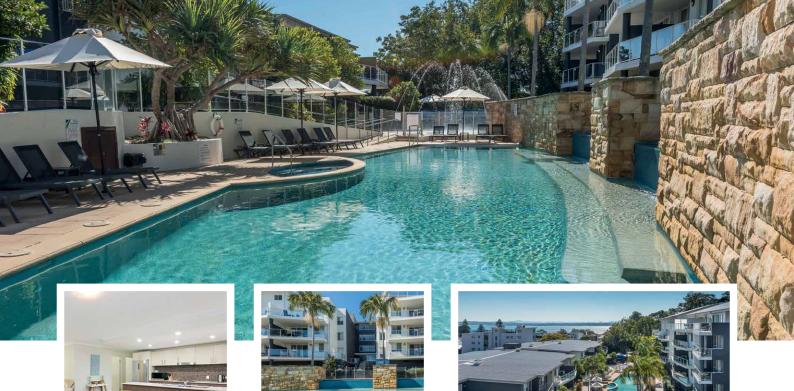

# 1A Tomaree St, Nelson Bay

Ideally located in the heart of beautiful Nelson Bay, Mantra Nelson Bay is a relaxed holiday resort with 110 self-contained two and three bedroom apartments and penthouses spread across three buildings. The buildings are nestled around a central lagoon style pool and spa, two BBQ entertaining areas and children's water fountain area.

### **PROPERTY FEATURES**

- 25-metre lagoon style pool
- Children's water fountain
- Heated spa
- BBQ areas
- Fitness centre
- Meeting room
- Free Wifi
- Complimentary undercover parking
- Photocopying facilities

#### **ROOM FEATURES**

- Apartments offer an option of garden, pool or town views
- Spacious living areas flow out onto external balconies or courtyards
- Open plan layout with fully equipped kitchen featuring stainless steel appliances
- Laundry facilities
- Air-conditioning
- Cots and highchairs are available at a small fee