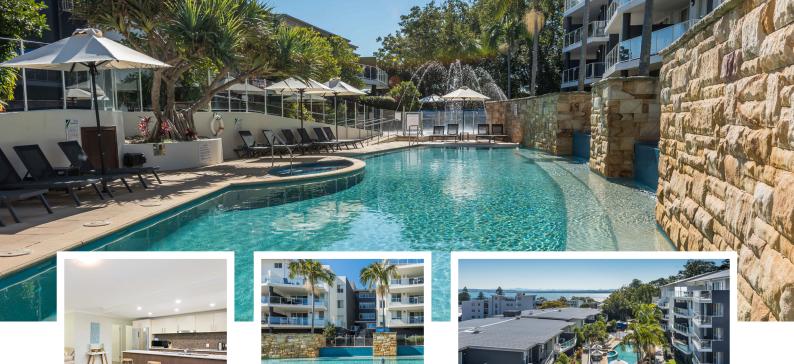

# 1A Tomaree St, Nelson Bay

Ideally located in the heart of beautiful Nelson Bay, Mantra Nelson Bay is a relaxed holiday resort with 110 self-contained two and three bedroom apartments and penthouses spread across three buildings. The buildings are nestled around a central lagoon style pool and spa, two BBQ entertaining areas and children's water fountain area.

# PROPERTY FEATURES

- 25-metre lagoon style pool
- Children's water fountain
- Heated spa
- BBQ areas
- Fitness centre
- Meeting room
- Free Wifi
- Complimentary undercover parking
- Photocopying facilities